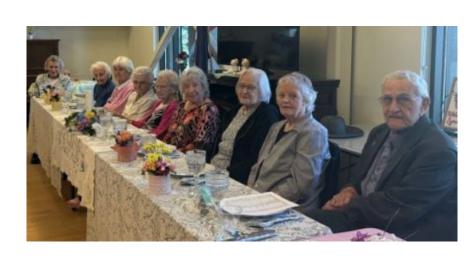

Pictured: Thank you to everyone who attended our General Membership Meeting & 90 Plus Birthday Party celebration! Our 90 plus members who celebrated included Jean Fredenberg, Blanche Garrett, Blanche Gould, Noemi Lund, Elaine Mudgett, Jean Penne (not pictured), Marilyn Downing, Mary Lou Cross, Dona Rutherford and Bob Spoklie!