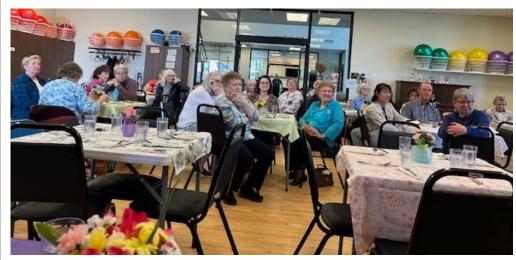

Pictured: Thank you to everyone who attended our General Membership Meeting & 90 Plus Birthday Party celebration! Our 90 plus members who celebrated included Jean Fredenberg, Blanche Garrett, Blanche Gould, Noemi Lund, Elaine Mudgett, Jean Penne (not pictured), Marilyn Downing, Mary Lou Cross, Dona Rutherford and Bob Spoklie!